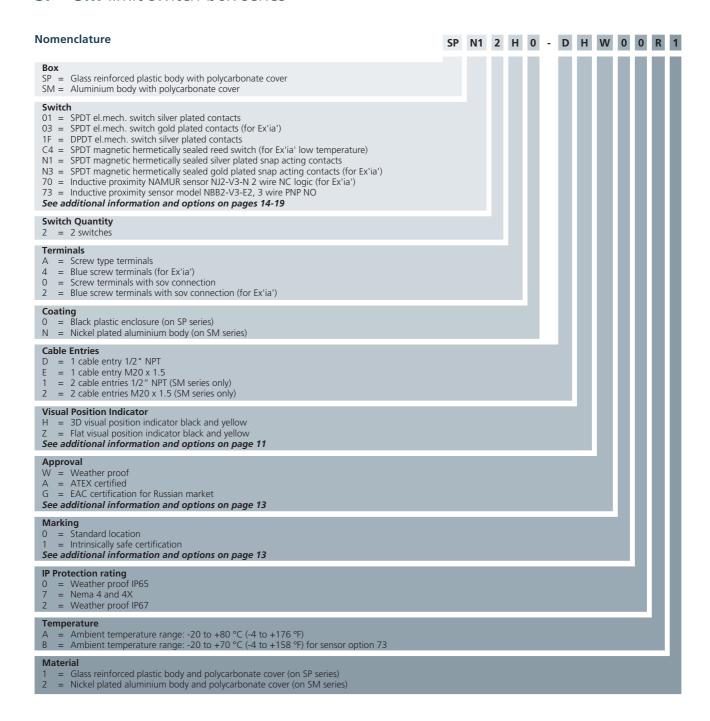

# SP - SM limit switch box series

Compact limit switch box for industrial, water treatment and light duty applications.

# **SP - SM** limit switch box series