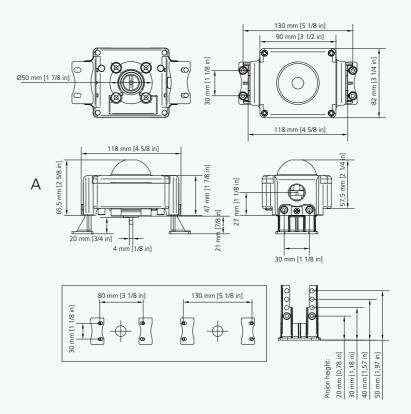

# SP - SM limit switch box series

Compact limit switch box for industrial, water treatment and light duty applications.

# **SP - SM** limit switch box series