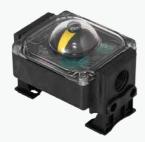

# SP - SM limit switch box series

Compact limit switch box for industrial, water treatment and light duty applications.

# **Features**

- Integrated mounting kit for NAMUR pattern
- Corrosion free glass reinforced plastic enclosure on SP series
- Nickel plated aluminium body on SM series
- 1 cable entry (SP) or 2 cable entries (SM) either metric or imperial
- Multiple indicator options
- Easy wiring through the terminal PCB board

### **Approvals**

#### ATEX, EAC, CCOE:

Ex II 2GD Ex ia IIC T4/T5/T6 Ex ia IIIB T44 °C......T108 °C Db IP6\*

Ta: -20 °C ≤ Ta ≤ 80 °C

**SIL certificate:** Up to SIL 2 certified by TÜV

**Protection rating: IP 65** 

IP 67 on request Nema 4 4X on request

#### Temperature:

-20 to +80 °C (-4 to +176 °F) standard temperature range



## SP limit switch box



#### **SM limit switch box**





# **SP - SM** limit switch box series