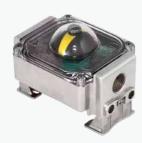

ies

Compact limit switch box for industrial, water treatment and light duty applications.

# **Features**

- Integrated mounting kit for NAMUR pattern
- Corrosion free glass reinforced plastic enclosure on SP series
- Nickel plated aluminium body on SM series
- 1 cable entry (SP) or 2 cable entries (SM) either metric or imperial
- Multiple indicator options
- Easy wiring through the terminal PCB board

### **Approvals**

#### ATEX, EAC, CCOE:

Ex II 2GD Ex ia IIC T4/T5/T6 Ex ia IIIB T44 °C......T108 °C Db IP6\*

Ta: -20 °C ≤ Ta ≤ 80 °C

**SIL certificate:** Up to SIL 2 certified by TÜV

**Protection rating: IP 65** 

IP 67 on request Nema 4 4X on request

#### Temperature:

-20 to +80 °C (-4 to +176 °F) standard temperature range



## SP limit switch box



#### **SM limit switch box**





# **SP - SM** limit switch box series