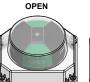

## **SPECIFICATIONS**

Enclosure Tropicalized Aluminum base with clear

resin lid

Bus/Sensor (2) p+f model NBB2-V3-E2

Area Classification No approvals

Standard 90° Green OPEN, Red CLOSED Visual Display

NAMUR Shaft Conduit Entries (2) M20 O-Rings Silicone Pilot No pilot option Spool Valve No spool valve option Valve Cv No valve Cv option Manual Override No manual override option Regional Certification No regional cert option