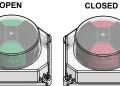

## **SPECIFICATIONS**

Enclosure Tropicalized Aluminum base with clear

resin lid

Bus/Sensor (2) p+f model NBB2-V3-E2

Area Classification No approvals

Standard 90° Green OPEN, Red CLOSED Visual Display

NAMUR Shaft Conduit Entries (2) M20 O-Rings Silicone Pilot No pilot option Spool Valve No spool valve option Valve Cv No valve Cv option Manual Override No manual override option Regional Certification No regional cert option