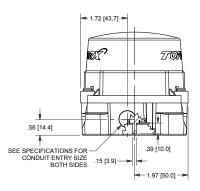

# ADD 2.50 [63.5] IN HEIGHT TO ALLOW FOR REMOVAL OF LID TOPWORS? 3.78 [96.0] .38 [9.5] -.20 [5.0] — 2.85 [72.5] —