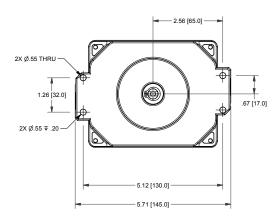

# ADD 2.50 [63.5] IN HEIGHT TO ALLOW FOR REMOVAL OF LID TOPWORS? 3.78 [96.0] .38 [9.5] -.20 [5.0] — 2.85 [72.5] —